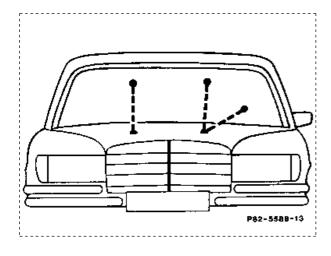

## Windshield wipers, windshield washer, headlamp cleaning system - Operational checkup

Illustrated on model 140 Spray nozzles \_\_\_\_\_ check for proper function. Clean clogged spray Spray nozzles.....

Illustrated on model 140 nozzles with suitable needle from outside. check adjustment, readjust with suitable needle, if required. The spray jet should hit the glass surface in the area marked (dots, crosses) (items 1 and 2). check rubber lips for embrittlement and cracks.

## Spray nozzles for windshield washer

Model 107 1st version

Model 107 2nd version

Model 123

Model 124

Model 126

Model 129

Model 140