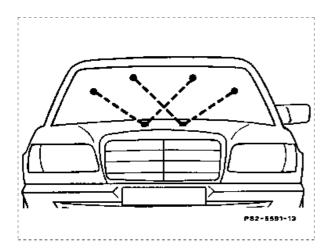

## Windshield wipers, windshield washer, headlamp cleaning system - Operational checkup

Illustrated on model 140 Spray nozzles \_\_\_\_\_ check for proper function. Clean clogged spray Spray nozzles.....

Illustrated on model 140 nozzles with suitable needle from outside. check adjustment, readjust with suitable needle, if required. The spray jet should hit the glass surface in the area marked (dots, crosses) (items 1 and 2). check rubber lips for embrittlement and cracks.

## Spray nozzles for windshield washer

Model 107 1st version

Model 107 2nd version

Model 123

Model 124

Model 126

Model 129

Model 140