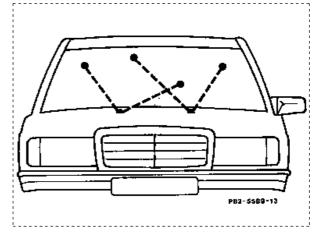

## Windshield wipers, windshield washer, headlamp cleaning system - Operational checkup

Illustrated on model 140 Spray nozzles \_\_\_\_\_ check for proper function. Clean clogged spray Spray nozzles.....

Illustrated on model 140 nozzles with suitable needle from outside. check adjustment, readjust with suitable needle, if required. The spray jet should hit the glass surface in the area marked (dots, crosses) (items 1 and 2). check rubber lips for embrittlement and cracks.

## Spray nozzles for windshield washer

Model 107 1st version

Model 107 2nd version

Model 123

Model 124

Model 126

Model 129

Model 140