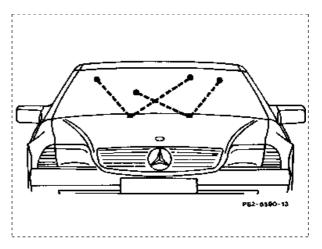

## Windshield wipers, windshield washer, headlamp cleaning system - Operational checkup

Illustrated on model 140 Spray nozzles \_\_\_\_\_ check for proper function. Clean clogged spray Spray nozzles.....

Illustrated on model 140 nozzles with suitable needle from outside. check adjustment, readjust with suitable needle, if required. The spray jet should hit the glass surface in the area marked (dots, crosses) (items 1 and 2). check rubber lips for embrittlement and cracks.

## Spray nozzles for windshield washer

Model 107 1st version

Model 107 2nd version

Model 123

Model 124

Model 126

Model 129

Model 140