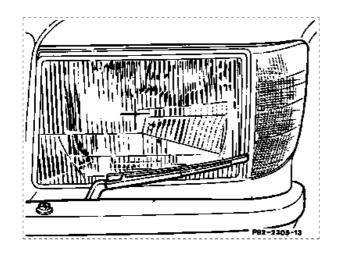

Headlamp cleaning system

Wiper blades..... Wiper arms...... check adjustment.

## Spray nozzles for headlamp cleaning system

Model 107

Model 123

Model 123

Models 124 (USA), 126 (USA)

Models 124, 126 2nd version

Model 126 1st version

Model 129

Model 140

Model 201