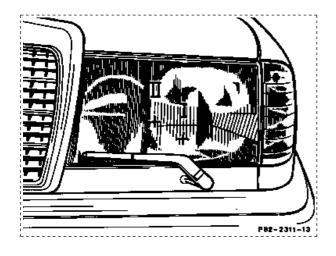

## Spray nozzles for headlamp cleaning system

Model 107

Model 123

Model 123

Models 124 (USA), 126 (USA)

Models 124, 126 2nd version

Model 126 1st version

Model 129