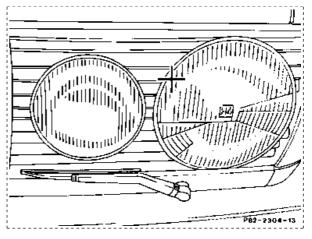

## Windshield wipers, windshield washer, headlamp cleaning system - Operational checkup

Illustrated on model 140 Spray nozzles \_\_\_\_\_ check for proper function. Clean clogged spray Spray nozzles.....

Illustrated on model 140 nozzles with suitable needle from outside. check adjustment, readjust with suitable needle, if required. The spray jet should hit the glass surface in the area marked (dots, crosses) (items 1 and 2). check rubber lips for embrittlement and cracks.