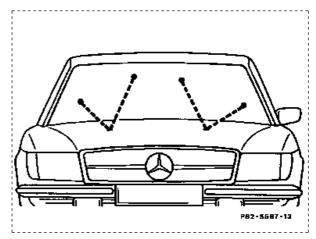

## Windshield wipers, windshield washer, headlamp cleaning system - Operational checkup

Illustrated on model 140 Spray nozzles \_\_\_\_\_ check for proper function. Clean clogged spray Spray nozzles.....

Illustrated on model 140 nozzles with suitable needle from outside. check adjustment, readjust with suitable needle, if required. The spray jet should hit the glass surface in the area marked (dots, crosses) (items 1 and 2). check rubber lips for embrittlement and cracks.

## Spray nozzles for windshield washer

Model 107 1st version

Model 107 2nd version

Model 123

Model 124

Model 126

Model 129

Model 140