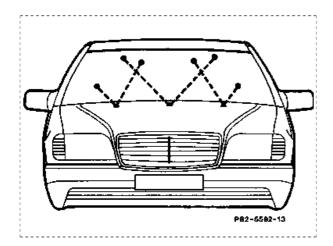

## Windshield wipers, windshield washer, headlamp cleaning system - Operational checkup

Illustrated on model 140 Spray nozzles \_\_\_\_\_ check for proper function. Clean clogged spray Spray nozzles.....

Illustrated on model 140 nozzles with suitable needle from outside. check adjustment, readjust with suitable needle, if required. The spray jet should hit the glass surface in the area marked (dots, crosses) (items 1 and 2). check rubber lips for embrittlement and cracks.

## Spray nozzles for windshield washer

Model 107 1st version

Model 107 2nd version

Model 123

Model 124

Model 126

Model 129

Model 140