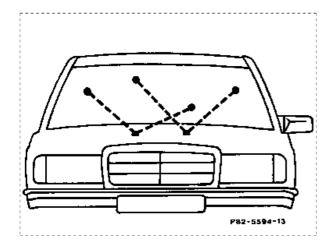

## Spray nozzles for windshield washer

Model 107 1st version

Model 107 2nd version

Model 123

Model 124

Model 126

Model 129

Model 140

Model 201 1st version

Model 201 2nd version