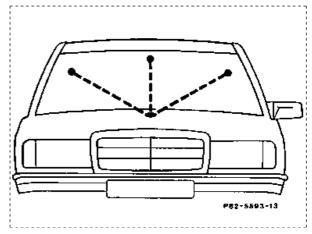

## Spray nozzles for windshield washer

Model 107 1st version

Model 107 2nd version

Model 123

Model 124

Model 126

Model 129

Model 140

Model 201 1st version

Model 201 2nd version