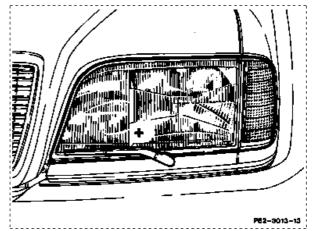

Headlamp cleaning system

Wiper blades..... Wiper arms...... check adjustment.

## Spray nozzles for headlamp cleaning system

Model 107

Model 123

Model 123

Models 124 (USA), 126 (USA)

Models 124, 126 2nd version

Model 126 1st version

Model 129