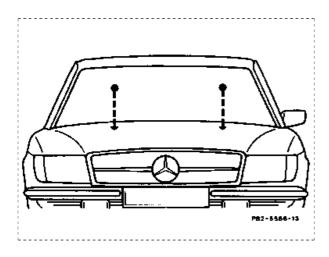

## Windshield wipers, windshield washer, headlamp cleaning system - Operational checkup

Illustrated on model 140 Spray nozzles \_\_\_\_\_ check for proper function. Clean clogged spray Spray nozzles.....

Illustrated on model 140 nozzles with suitable needle from outside. check adjustment, readjust with suitable needle, if required. The spray jet should hit the glass surface in the area marked (dots, crosses) (items 1 and 2). check rubber lips for embrittlement and cracks.

## Spray nozzles for windshield washer

Model 107 1st version

Model 107 2nd version

Model 123

Model 124

Model 126

Model 129

Model 140