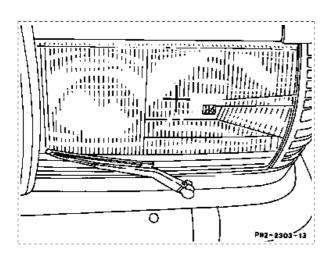

d washer, headlamp cleaning system - Operational checkup





Illustrated on model 140 Spray nozzles \_\_\_\_\_ check for proper function. Clean clogged spray Spray nozzles.....

Illustrated on model 140 nozzles with suitable needle from outside. check adjustment, readjust with suitable needle, if required. The spray jet should hit the glass surface in the area marked (dots, crosses) (items 1 and 2). check rubber lips for embrittlement and cracks.

Headlamp cleaning system

Wiper blades..... Wiper arms...... check adjustment.

## Spray nozzles for windshield washer





Model 107 1st version

Model 107 2nd version





Model 123



Model 124



Model 126



Model 129



Model 140

Model 201 1st version



Model 201 2nd version

## Spray nozzles for headlamp cleaning system





Model 107



Model 123



Model 123

Models 124 (USA), 126 (USA)





Models 124, 126 2nd version



Model 126 1st version



Model 129



Model 140

Model 201