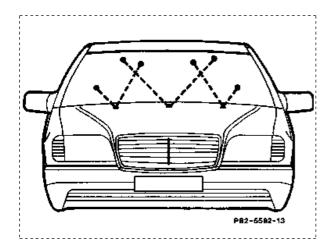

## Windshield wipers, windshield washer, headlamp cleaning system - Operational checkup

Illustrated on model 140 Spray nozzles \_\_\_\_\_ check for proper function. Clean clogged spray Spray nozzles.....

Illustrated on model 140 nozzles with suitable needle from outside. check adjustment, readjust with suitable needle, if required. The spray jet should hit the glass surface in the area marked (dots, crosses) (items 1 and 2). check rubber lips for embrittlement and cracks.

## Spray nozzles for windshield washer

Model 107 1st version

Model 107 2nd version

Model 123

Model 124

Model 126

Model 129

Model 140